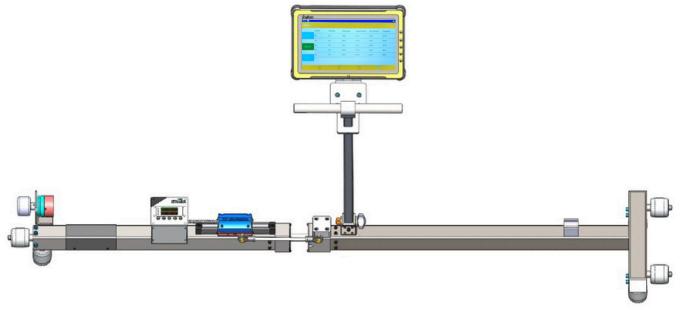

## **Trolley for Measuring Track geometry**

Trolley for measuring Track geometry is a precise and accurate measuring gauge for measuring track gauge, Super elevation or Cant or Cross levels, distance covered by trolley and Twist in the tracks. The track geometry data is sent to a Rugged android Tablet for collecting the information, calculate the twist from the data and storing it. This data in the tablet can then be represented in graphical format as well as exported to CSV file format which can then be used in excel.

#### Prominent Features: -

- Compact device and easy to disassemble
- Measures track geometry like Gauge, Cant and distance
- Androi application will calculate the track twist
- LED display for instant display of gauge and cant
- Facility to record geomtery up to 100Km of length
- User selectable sample interval from 0.1m to 10m
- Data can be viewed in graphical format as well as result format with statistics
- All data can be exported to CSV format for further analysis
- The Device uses rechargeable battery

# Technical Specifications:-

| Make                                | Electronica                                         |
|-------------------------------------|-----------------------------------------------------|
| Model                               | LINSPECT - TR                                       |
| Gauge                               | Range - 1676mm (+50mm, -15mm)                       |
|                                     | Resolution - 0.1 mm                                 |
|                                     | Accuracy - ± 1 mm                                   |
| Cant (Super elevation)              | Range - ± 200 mm                                    |
|                                     | Resolution - 0.1 mm                                 |
|                                     | Accuracy - ± 1 mm                                   |
| Twist (Calculations in Application) | Range - ± 200 mm                                    |
|                                     | Resolution - 0.5 mm                                 |
|                                     | Accuracy - ± 1 mm                                   |
| Distance                            | Resolution - 10 mm                                  |
|                                     | Accuracy - ± 1 %                                    |
|                                     | Data sampling range - 0.1m, 0.2m, 0.25m, 0.5m, 1.0m |
| Power                               | Integrated rechargeable Battery in the system.      |
| Battery Charging provision          | 18V Charging Port                                   |
| Operating Temp                      | -10° C to 45° C.                                    |